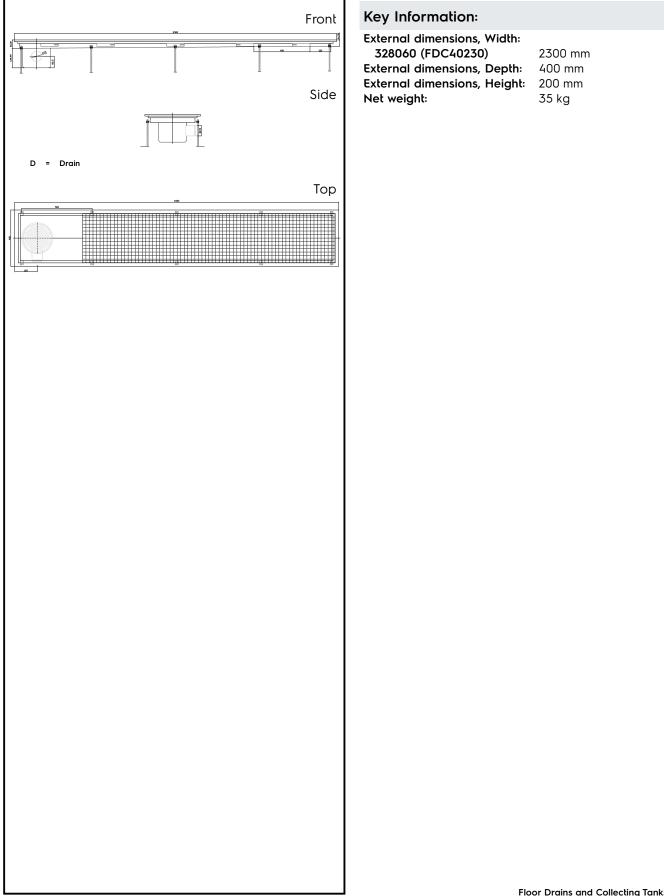

Floor Drains and Collecting Tanks Floor Drain with Stainless Steel Grate and Side Drain - Horizontal outlet 400x2300 mm

| 328060 (FDC40230)        | Floor drainage channel with<br>s/s grate, side drain -<br>horizontal outlet, 400x2300 |  |
|--------------------------|---------------------------------------------------------------------------------------|--|
| Short Form Specification |                                                                                       |  |
| Item No.                 |                                                                                       |  |
|                          | less steel. Collecting tank with side<br>pipe. Anti-slip mesh grate.                  |  |

## **Main Features**

- Easy to install.
- Anti-odour syphon.
- Removable waste blocking filter.
- Rag bolt for floor fixing.
- Easy to inspect for any possible waste removal action.
- Electrochemical finishing gives grids a bright apperance.
- Ideal for any drain solution, particularly suggested for great amounts of water drained during cleaning operations.
- Collecting tanks with side siphon.

## Construction

- Anti-slip mesh 25x25 mm grating, h=25 mm, 1.5 mm in thickness.
- Constructed entirely in 304 AISI stainless steel.
- Adjustable leveling feet.
- Collecting tanks available with horizontal drain pipe.

## Floor Drains and Collecting Tanks Floor Drain with Stainless Steel Grate and Side Drain - Horizontal outlet 400x2300 mm